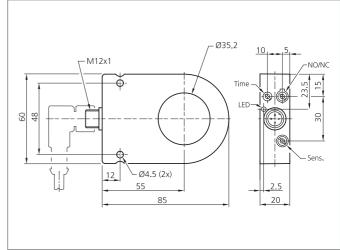

| TECHNICAL INFORMATION (typ.) | +20°C, 24V DC                            |
|------------------------------|------------------------------------------|
| Operating principle          | Dynamic                                  |
| Ring-diameter                | 35,2 mm                                  |
| Service voltage              | 10 35 V DC (Supply Class 2)              |
| Internal power consumption   | < 20 mA                                  |
| Resolution                   | Ø 2 mm                                   |
| Sensitivity adjustment       | potentiometer                            |
| Mounting distance to metal   | > 10 mm                                  |
| Switching output             | pnp, 200 mA, NO/NC, switchable           |
| Speed of parts               | < 35 m/s                                 |
| Minimum parts speed          | 0,1 m/s                                  |
| Pulse stretching             | 0,1 150 ms adjustable                    |
| Voltage drop                 | < 2,0 V                                  |
| Response-/release time       | 0,2 ms / 0,2 ms                          |
| Ambient temperature          | -25 +70 °C                               |
| Insulation voltage endurance | 1.000 V                                  |
| Protection class             | IP 67                                    |
| Protection degree            | III, operation on protective low voltage |
| Casing material              | polyamide / ring POM                     |
| Connection                   | Connector, M12, 4-poled                  |
| Connecting cable             | VK                                       |