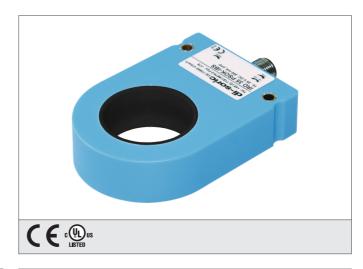

## IRD 35 PSOK-IBS Inductive Ring Sensor

- High resolution
- Short response time
- Sensitivity and pulse stretching adjustable
- Insensitive to dirt
- Dynamic operating principle
- Metal connector
- High protection class