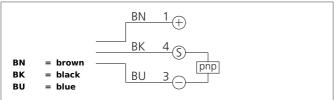

| TECHNICAL INFORMATION (typ.) | +20°C, 24V DC                            |
|------------------------------|------------------------------------------|
| Operating principle          | Dynamic                                  |
| Ring-diameter                | 35,2 mm                                  |
| Service voltage              | 10 35 V DC (Supply Class 2)              |
| Internal power consumption   | < 20 mA                                  |
| Resolution                   | Ø 2 mm                                   |
| Sensitivity adjustment       | potentiometer                            |
| Mounting distance to metal   | > 10 mm                                  |
| Switching output             | pnp, 200 mA, NO/NC, switchable           |
| Speed of parts               | < 35 m/s                                 |
| Minimum parts speed          | 0,1 m/s                                  |
| Pulse stretching             | 0,1 150 ms adjustable                    |
| Voltage drop                 | < 2,0 V                                  |
| Response-/release time       | 0,2 ms / 0,2 ms                          |
| Ambient temperature          | -25 +70 °C                               |
| Insulation voltage endurance | 1.000 V                                  |
| Protection class             | IP 67                                    |
| Protection degree            | III, operation on protective low voltage |
| Casing material              | polyamide / ring POM                     |
| Connection                   | Connector, M12, 4-poled                  |
| Connecting cable             | VK                                       |