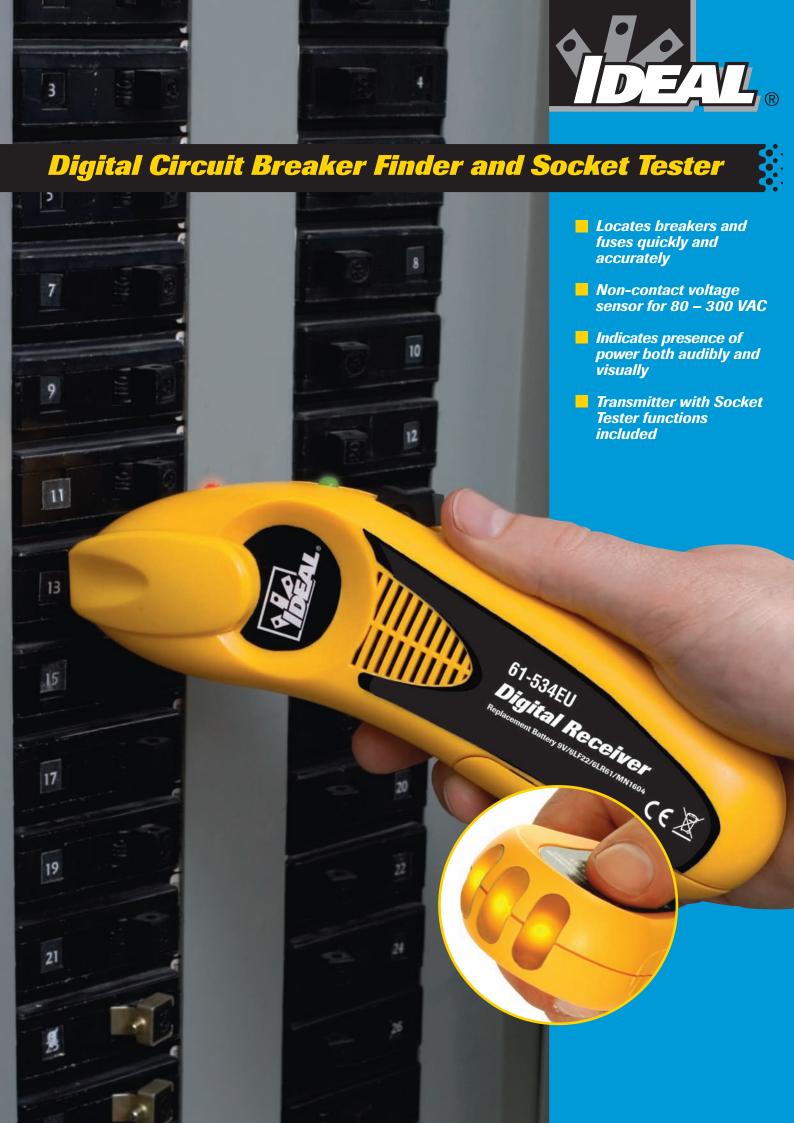

## Digital Circuit Breaker Finder & Socket Tester

The IDEAL digital circuit breaker finder makes locating AC circuits quicker and easier than ever before. With the dependable second-pass indication, you can be confident that you are locating the correct circuit breaker or fuse supplying power to an AC socket or lighting fixture\* without having to interrupt the circuit.

Common wiring faults are instantly identified with the integrated socket tester. The Socket Tester feature verifies the wiring configuration of any 230VAC 3-wire outlet. This allows you to perform immediate troubleshooting and saves valuable time.

## Features:

- · Locates breakers and fuses quickly and accurately
- Verifies presence of power
- Socket Tester feature identifies common wiring faults
- Non-contact voltage sensor for 80 300 VAC
- · Low battery indicator
- Optional 61-184EU probe kit for testing at light fixtures
- · 2-year limited warranty