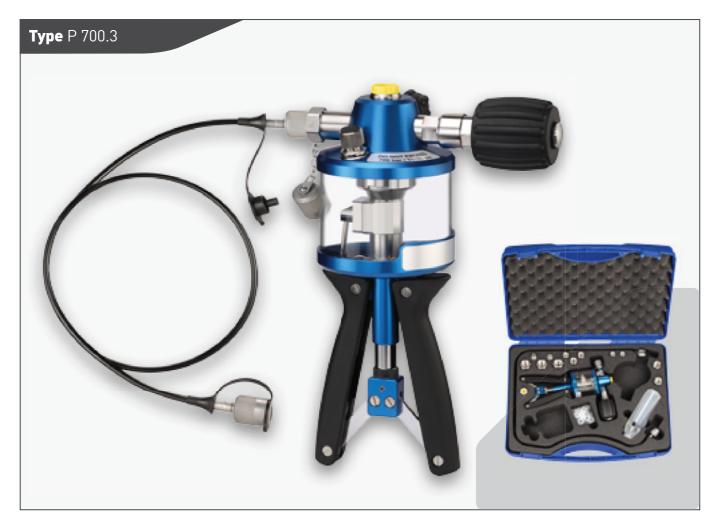

## **Hydraulic hand test pumps**

| Туре                 | P 700.3                                          |                                                       |
|----------------------|--------------------------------------------------|-------------------------------------------------------|
| Pressure ranges      |                                                  |                                                       |
| With destilled water | 0700 bar                                         | 010 152 psi                                           |
| With hydraulic fluid | 0700 bar                                         | 010 152 psi                                           |
| OEM version          |                                                  |                                                       |
| Pressure medium      | Distilled water or hydraulic fluid               |                                                       |
| Dimensions           | Approx. 255 x 225 x 85 mm                        | Approx. 10.04 x 8.86 x 3.35 in                        |
| Weight               | Approx. 1.7 kg                                   | Approx. 3.75 lbs                                      |
| Connections          |                                                  |                                                       |
| Reference            | G1/4                                             |                                                       |
| Test sample          | G1/4 with quick coupling and pressure hose (1 m) | G1/4 with quick coupling and pressure hose (39.37 in) |
| Full version         |                                                  |                                                       |
| Adapter kit          | Stainless steel                                  |                                                       |
| Gasket kit           | PA Seals and O-rings                             |                                                       |
| Dimensions           | Approx. 450 x 370 x 125 mm                       | Approx. 17.72 x 14.57 x 4.92 in                       |
| Weight               | Approx. 4.8 kg                                   | Approx. 10.58 lbs                                     |