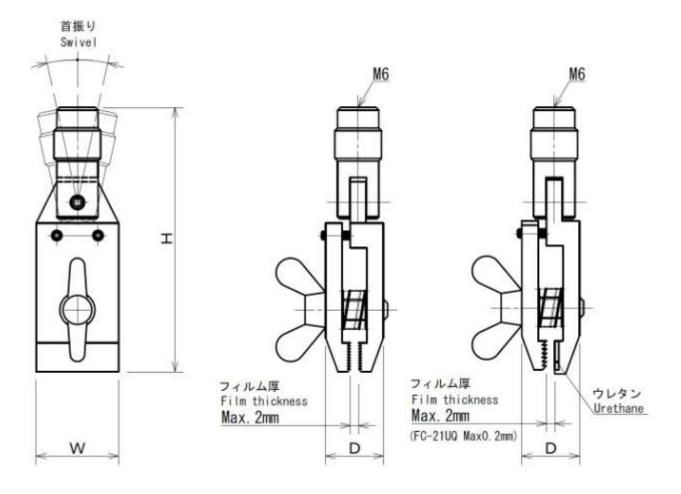

### [Dimension]

| Model   | Dimension W*H*D(mm) |
|---------|---------------------|
| FC-21   | 20*53*8             |
| FC-20   | 20*64*12            |
| FC-40   | 40*64*12            |
| FC-21U  | 20*64.5*12          |
| FC-41U  | 40*64.5*12          |
| FC-21UQ | 20*64.5*12          |

Differences of models