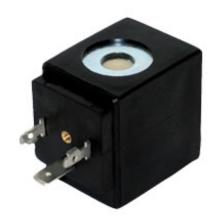

## Models B/D

8-Watt Solenoid Valve Coil

PA, PE

**Molding Materials** 

DIN (NEMA 4)

**Electrical Connection** 

DC +10% -5%

**Nominal Voltage** 

| <b>Electrical Connection</b> |              |  |  |  |
|------------------------------|--------------|--|--|--|
| Inrush VA (AC only):         | 25           |  |  |  |
| Holding VA (AC only):        | 14.0         |  |  |  |
| Electrical Connection:       | DIN (NEMA 4) |  |  |  |

## **COIL SPECIFICATIONS**

Nominal Voltage: DC +10% -5% Tolerances: AC +10% -15%

| Code | Power<br>(Watts) | Voltages         | ED   | Approvals   |
|------|------------------|------------------|------|-------------|
| B1   | 8                | 110-120V/50-60Hz | 100% | CE, UL, CSA |
| B2   | 11               | 24V DC           | 100% | CE, UL, CSA |
| В3   | 8                | 24V/60Hz         | 100% | CE, UL, CSA |
| B4   | 11               | 12V DC           | 100% | CE, UL, CSA |
| B5   | 8                | 220-240V/50-60Hz | 100% | CE, UL, CSA |
| D2   | 8                | 24V DC           | 100% | CE          |
| D4   | 8                | 12V DC           | 100% | CE          |

## **MOLDING MATERIALS**

| Code | Material | Description        | Class | Temperature |
|------|----------|--------------------|-------|-------------|
| В    | PE       | Black polyethylene | Н     | 360°F       |
| D    | PA       | Black polyamide    | F     | 310°F       |