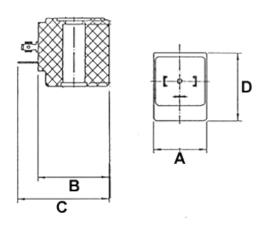

AC +10% -15%

**Tolerances** 

| Coil Dimensions  |          |
|------------------|----------|
| Coil Width (A):  | 1 3/16"  |
| Coil Length (B): | 1 21/32" |
| Coil Length (C): | 2 1/8"   |
| Coil Height (D): | 1 17/32" |