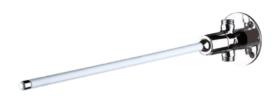

## **DESCRIPTION**

**TEMPOGENOU - Ref. 735400** 

Knee-operated time flow basin valve:

Time flow 7 sec.

Flow rate pre-set at 3 lpm at 3 bar, can be adjusted from 1.5 to 6 lpm.

Control lever reinforced by an internal stainless steel rod.

Solid brass wall plate with reinforced fixing via 4 stainless steel screws. Cold or mixed water supply.

Straight model for in-line inlet.

## **ADVANTAGES**

Knee-operation lever

Water savings up to 85 %

Reinforced fixing and rod

Total hygiene : no manual contact