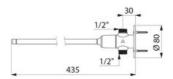

## **TECHNICAL FEATURES**

TEMPOGENOU - Ref. 735400

| Connector                    | M1/2"     |
|------------------------------|-----------|
| Technology                   | Time flow |
| Length                       | 435mm     |
| Flow rate                    | 3 lpm     |
| STANDARDS AND CERTIFICATIONS |           |
| WARRANTY                     | NO.       |