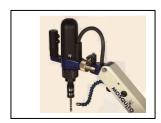

The machine itself consists of a radial arm joint to a tilting arm balanced by means of a pneumatic spring. The head member and the electric motor find themselves at the end of the tilting arm and is adapt to always move at right angle with respect to its working area.

The High Frequency is regulated by means a variator board located in the "electronic box casing". The turning motor speed is adjustable by means of the buttons being located over the "radial arm". Also the optional tool lubrication system is available. The speed can be thus adapted to every thread type.

The tapholders are fixed to the motor by means of a quick change, and taps fixes directly to the tapholders. With this simple method, we reduce the time of change of tooling with the consequent save of time, and increase of the productivity in all threading operations.

# ROSCAMAT-MOSQUITO VH

The **MOSQUITO** can be supplied with an articulated headmember of easy handling that can be set in four different positions 90° apart.

- 1-Handle
- 2-Milled nut