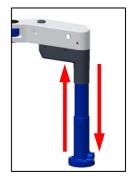

## TAPPING OF HIGH PIECES:

For working in high positions, lift the machine till reaching the top

# AUTOMATIC LUBRICATION (Optional): For working in high positions, lift the machine till reaching the top