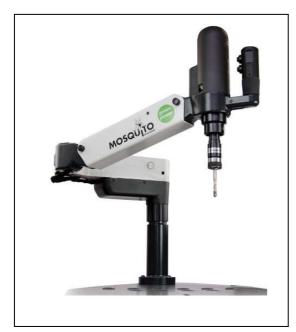

The machine itself consists of a radial arm joint to a tilting arm balanced by means of a pneumatic spring. The head member and the electric motor find themselves at the end of the tilting arm and is adapt to always move at right angle with respect to its working area.

The tapholders are fixed to the motor by means of a quick change, and taps fixes directly to the tapholders. With this simple method, we reduce the time of change of tooling with the consequent save of time, and increase of the productivity in all threading operations.

# ROSCAMAT-MOSQUITO VH

The **MOSQUITO** can be supplied with an articulated headmember of easy handling that can be set in four different positions 90° apart.

- 1-Handle
- 2-Milled nut