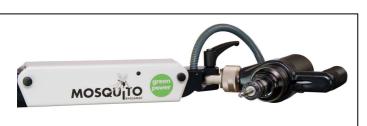

The **MOSQUITO** can be supplied with:

two motors, each one with a different speed but the same power of 500 W or **one motor with both speeds**.

| Motor    | Speed (rpm) | Max. Torque<br>(Nm) | Ø Coupl | Max. Thread<br>Aluminium | Max. Thread<br>Steel <100 Kg |
|----------|-------------|---------------------|---------|--------------------------|------------------------------|
| AF220301 | 300         | 36                  | Ø19     | M16                      | M14                          |
| AF220201 | 600         | 17                  | Ø19     | M12                      | M10                          |
| AF220101 | 300 / 600   | 36                  | Ø19     | M16                      | M14                          |