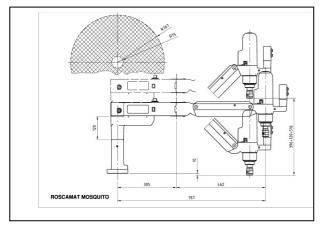

#### **WORKING AREA:**

Radius: 767 mm High: 396 + 120 mm

# WORKING AREA:

Radius: 885 mm High: 396 + 120 mm