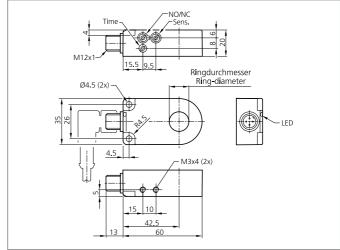

| TECHNICAL INFORMATION (typ.) | +20°C, 24V DC                            |
|------------------------------|------------------------------------------|
| Operating principle          | Static                                   |
| Ring-diameter                | 25,1 mm                                  |
| Service voltage              | 10 35 V DC (Supply Class 2)              |
| Internal power consumption   | < 11 mA                                  |
| Resolution                   | Ø 3 mm                                   |
| Sensitivity adjustment       | potentiometer                            |
| Mounting distance to metal   | > 5 mm                                   |
| Switching output             | pnp, 200 mA, NO/NC, switchable           |
| Speed of parts               | < 35 m/s                                 |
| Pulse stretching             | 10 150 ms adjustable                     |
| Voltage drop                 | < 2,0 V                                  |
| Response-/release time       | 0,5 ms / 10 ms                           |
| Ambient temperature          | -25 +70 °C                               |
| Insulation voltage endurance | 1.000 V                                  |
| Protection class             | IP 67                                    |
| Protection degree            | III, operation on protective low voltage |
| Casing material              | polyamide / ring POM                     |
| Connection                   | Connector, M12, 4-poled                  |
| Connecting cable             | VK                                       |
|                              |                                          |