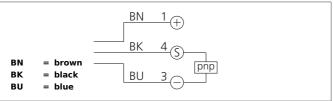

| TECHNICAL INFORMATION (typ.) | +20°C, 24V DC                            |
|------------------------------|------------------------------------------|
| Operating principle          | Static                                   |
| Ring-diameter                | 25,1 mm                                  |
| Service voltage              | 10 35 V DC (Supply Class 2)              |
| Internal power consumption   | < 11 mA                                  |
| Resolution                   | Ø 3 mm                                   |
| Sensitivity adjustment       | potentiometer                            |
| Mounting distance to metal   | > 5 mm                                   |
| Switching output             | pnp, 200 mA, NO/NC, switchable           |
| Speed of parts               | < 35 m/s                                 |
| Pulse stretching             | 10 150 ms adjustable                     |
| Voltage drop                 | < 2,0 V                                  |
| Response-/release time       | 0,5 ms / 10 ms                           |
| Ambient temperature          | -25 +70 °C                               |
| Insulation voltage endurance | 1.000 V                                  |
| Protection class             | IP 67                                    |
| Protection degree            | III, operation on protective low voltage |
| Casing material              | polyamide / ring POM                     |
| Connection                   | Connector, M12, 4-poled                  |
| Connecting cable             | VK                                       |
|                              |                                          |