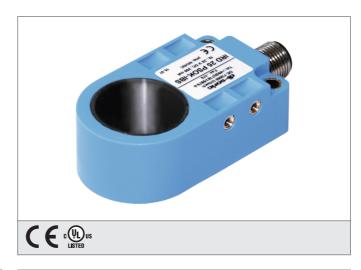

## IR 25 PSOK-IBS Inductive Ring Sensor

**#di-soric** 

- High resolution
- Short response time
- Sensitivity and pulse stretching adjustable
- Insensitive to dirt
- Static working principle
- Metal connector
- High protection class

| TECHNICAL INFORMATION (typ.) | +20°C, 24V DC                            |
|------------------------------|------------------------------------------|
| Operating principle          | Static                                   |
| Ring-diameter                | 25,1 mm                                  |
| Service voltage              | 10 35 V DC (Supply Class 2)              |
| Internal power consumption   | < 11 mA                                  |
| Resolution                   | Ø 3 mm                                   |
| Sensitivity adjustment       | potentiometer                            |
| Mounting distance to metal   | > 5 mm                                   |
| Switching output             | pnp, 200 mA, NO/NC, switchable           |
| Speed of parts               | < 35 m/s                                 |
| Pulse stretching             | 10 150 ms adjustable                     |
| Voltage drop                 | < 2,0 V                                  |
| Response-/release time       | 0,5 ms / 10 ms                           |
| Ambient temperature          | -25 +70 °C                               |
| Insulation voltage endurance | 1.000 V                                  |
| Protection class             | IP 67                                    |
| Protection degree            | III, operation on protective low voltage |
| Casing material              | polyamide / ring POM                     |
| Connection                   | Connector, M12, 4-poled                  |
| Connecting cable             | VK                                       |
|                              |                                          |